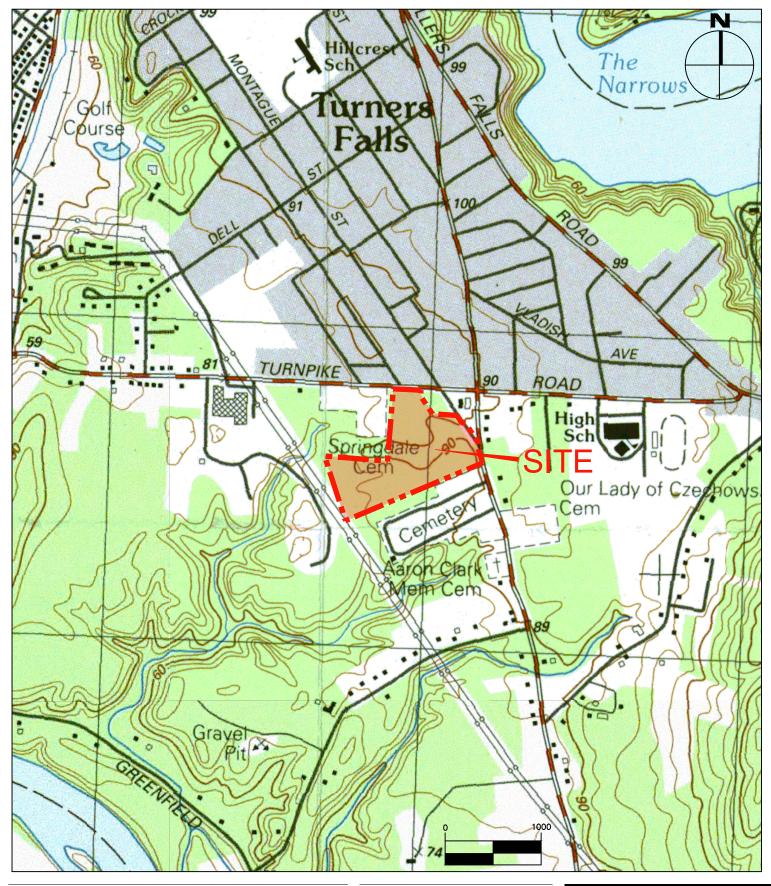

FIG. 1

**LOCUS MAP** 

| DATE:  | 04/10/2019 |
|--------|------------|
| ISSUE: | PERMIT     |
| SCALE: | 1" = 1000  |
| REF:   |            |
| DR BY: | CJR        |
| CK BY: | PSG        |

# NATURE OF REQUEST AND BRIEF DESCRIPTION OF PROJECT: Pursuant to the provisions of Chapter 40A of the General Laws of the Commonwealth of Massachusetts and the Montague Zoning Bylaws, application is hereby made to the Montague Zoning Board of Appeals to do the following: Construct a new Department of Public Works facility that will serve the Town of Montague. The facility will consist of an approximately 28,600 square-foot building, a 4,500 square-foot salt shed, and a 2,400 square-foot material shed. The proposed scope of site work consists of parking and circulation areas around the new building, modifications to the existing shared access drive serving the Fire Station and Police Station off of Turners Falls Road, associated stormwater management, utilities, and landscaping. The proposed building height of 30.50 feet exceeds the 28-foot maximum allowed in Section 5.5.1 of the Zoning Bylaw in the Neighborhood Business District. A special permit for dimensional relief from this requirement is sought. Proponent also seeks to utilize the existing access drive off of Turner Falls Road for vehicular entry into the site and vehicular exit out of the site. A special permit to use this access drive as a "Common Driveway" is being sought. WAIVER(S) ARE REQUESTED FROM: If you are requesting a waiver from any of the plan requirements, please list them below, along with your reasons. The Board shall have the right to modify or waive any of the submittal requirements, or to request additional information necessary to render a decision. Waiver from 10% minimum landscaped open space within interior of parking lot (per Bylaw Section 7.2.6(b)) Requirement cannot be met due to circulation areas needed for truck turning and maneuvering around the site.